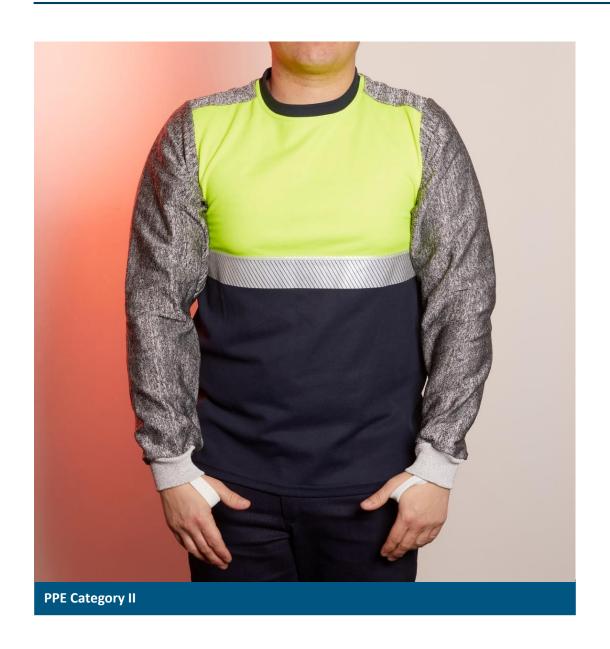

| Sizes    | Packaging                           |
|----------|-------------------------------------|
| XS to XL | 1 unit per packet / 5 units per box |

Navy and yellow colors T-shirt with cut resistant knitted sleeves and shoulders reinforcements in high density polyethylene, mineral filament and black texturized polyamide. Knitted wrist in high density polyethylene and elastane with elastic band for thumb support.