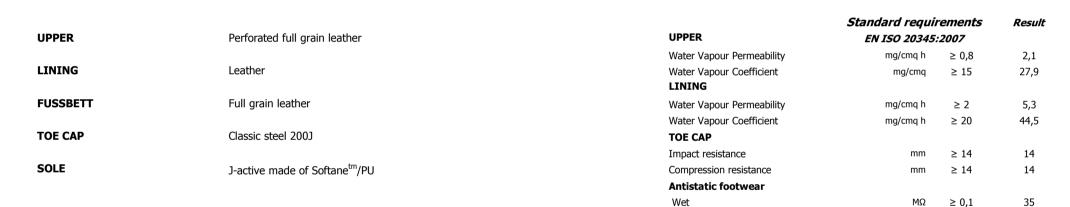

| Commercial name | PAOLA      |
|-----------------|------------|
| Production code | JJD25      |
| Safety Category | SB E A SRC |
| Sizes           | 35 - 42    |

Dry

SOLE

Abrasion resistance

Resistance to Fuel Oil

Energy absorption of seat region

ceramics ground with detergent

steel ground with glycerine

Flexing resistance

Slip resistance on

Slip resistance on

| The data indicated in this sheet can be modified without notice following evolution in materials and products.        |
|-----------------------------------------------------------------------------------------------------------------------|
| Jal Group. All rights reserved. All other products and companies names are marks or registered marks of their owners. |
| No part of this sheet can be reproduced in any form or mean, for no use, without written acceptation by Jal Group.    |

MΩ

mm<sup>3</sup>

mm

%

J

Tacco

Piano

Tacco

Piano

≤ 1000

≤ 150

≤ 4

≤ 12

≥ 20

≥ 0,12

≥ 0,16

≥ 0,28

≥ 0,32

155

135

3,5

0,7

40

0,21

0,29

0,30

0,40