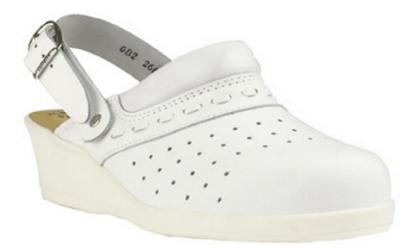

| Commercial name | PAOLA      |
|-----------------|------------|
| Production code | JJD25      |
| Safety Category | SB E A SRC |
| Sizes           | 35 - 42    |

Dry

SOLE

Abrasion resistance

Resistance to Fuel Oil