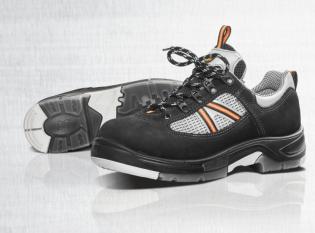

## **ARBESKO 855**

Light and airy safety shoe with aluminium toe cap and ESD function. DISCONTINUED AND REPLACED BY ARBESKO 885.

TYPE: Safety shoes CATEGORY: Shoes UPPER: Impregnated full grain suede. Airy Dynatec. Moisture wicking fabric tongue. Aluminium toe cap. **LINING:** Ventilating Smartec® Air Plus. **FOOTBED:** Insole with steel shank in arch for support and stability.  $\label{eq:Full length of the problem} Full length Ortholite \hbox{$\tt B$ insert. Energy Gel} \hbox{$\tt B$ for superb shock absorption. ESD function.}$ OUTSOLE: SoftGrip with a springy midsole made from PU and a TPU outsole, which together provide maximum comfort and excellent grip. PROTECTION CATEGORY: EN ISO 20345:2011, S1, SRC. SIZES: 35-48 LAST: Very spacious.