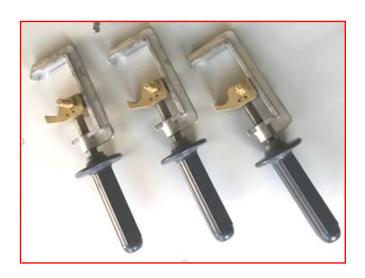

#### **CONTENT**

| DESCRIPTION                                | Qty |
|--------------------------------------------|-----|
| MT-100/2 clamp with fixedMC-181 plein plug | 3   |
| MO-42/2 bag                                | 1   |