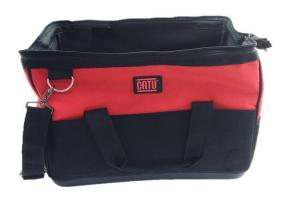

# **DIMENSIONS / WEIGHT**

Dimension (bag): 400 x 270 x 220 mm

Weight: 2 kg

#### **CONTENT**

| DESCRIPTION                                | Qty |
|--------------------------------------------|-----|
| MT-100/2 clamp with fixedMC-181 plein plug | 3   |
| MO-42/2 bag                                | 1   |