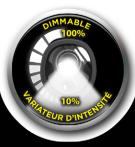

## HARD CASE PRO PROJECT PLUS 4AA

- More compact for ease of use for all professional tasks
- Built with rugged ABS plastic
- Custom-designed optics
- Improved brightness & impact resistance for better durability
- 2 light modes for more convenience: Flood or Spot+Flood and adjustable beam output/ dimming for customised output and extended runtime
- Weatherproof
- Highly durable & robust Survives a 7 meter drop
- Designed to last 20 years
- 4 x AA alkaline batteries included