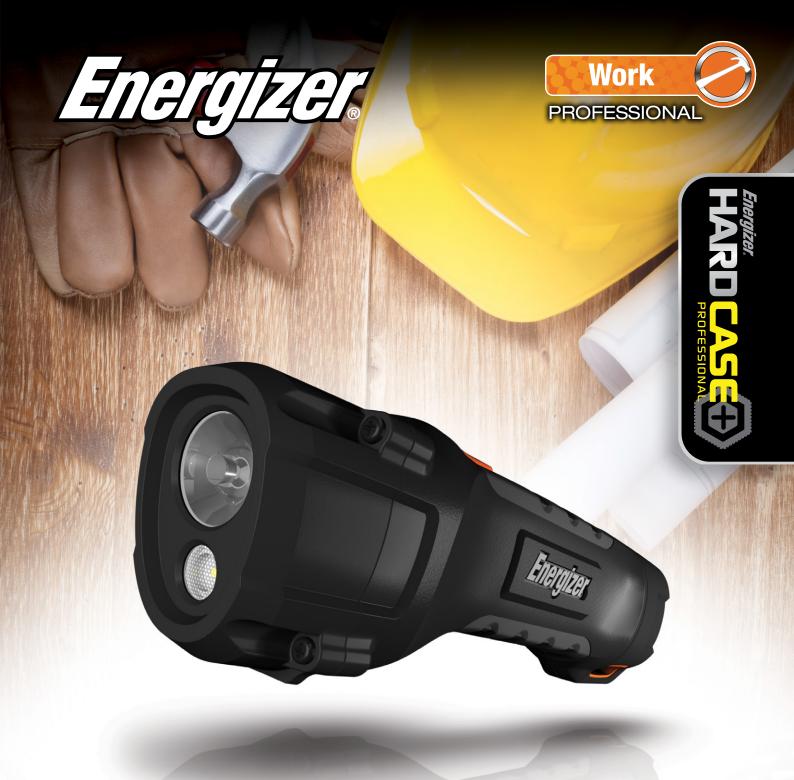

## HARD CASE PRO PROJECT PLUS 4AA

Tough, dependable and hardworking torch for professionals

Briohlness

Runtime<sup>1</sup>

Beam Distanc

## HARD CASE PRO PROJECT PLUS 4AA

- More compact for ease of use for all professional tasks
- Built with rugged ABS plastic
- Custom-designed optics
- Improved brightness & impact resistance for better durability
- 2 light modes for more convenience: Flood or Spot+Flood and adjustable beam output/ dimming for customised output and extended runtime
- Weatherproof
- Highly durable & robust Survives a 7 meter drop
- Designed to last 20 years
- 4 x AA alkaline batteries included