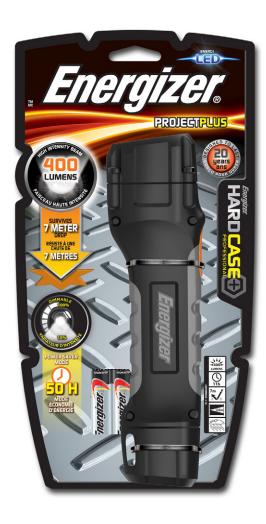

## HARD CASE PRO PROJECT PLUS 4AA

Tough, dependable and hardworking torch for professionals

Briohlness

Runtime<sup>1</sup>

Beam Distanc

## HARD CASE PRO PROJECT PLUS 4AA

- More compact for ease of use for all professional tasks
- Built with rugged ABS plastic
- Custom-designed optics
- Improved brightness & impact resistance for better durability
- 2 light modes for more convenience: Flood or Spot+Flood and adjustable beam output/ dimming for customised output and extended runtime
- Weatherproof
- Highly durable & robust Survives a 7 meter drop
- Designed to last 20 years
- 4 x AA alkaline batteries included

SAP/GMN E300640500 MODEL HCHH41 SPECIFICATIONS 7638900287448 17638900300601 TORCH CU/SU DIMENSIONS CU (mm) (H,W,D) 279.3 x 146.1 x 76.5 DIMENSIONS SU (mm) (H,W,D) 292.1 x 304.8 x 158.75 WEIGHT (Kg) CU/SU 0.358/1.690 SU DETAILS **EZ** Tray **BATTERIES** 4 x AA