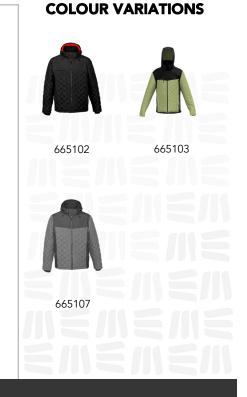

# **AVAILABLE COLOURS / REFERENCES**

- Black: 665102
- Green / Black: 665103
- Grey / Black: 665107
- Navy blue / Black: 665110