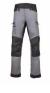

## BENEFITS

- OEKOTEX
- Water-repellent and breathable quilted jacket
- 1 zipped chest pocket
- 1 inside pocket with Velcro fastening
- Low back for better lumbar protection
- 4-way stretch softshell straps on the sides for greater comfort

# **AVAILABLE COLOURS / REFERENCES**

- Black: 665102
- Green / Black: 665103
- Grey / Black: 665107
- Navy blue / Black: 665110

## DESCRIPTION

- Quilted jacket for cool environments
- Poplin fabric with 5 water-repellent layers
- Softshell top and side panels
- Central zip fastening
- 2 zipped side pockets + 1 zipped chest pocket
- Fleece-lined high collar with removable hood, central zip and chin guard
- Self-adjusting waistband with stopper
- Extended back for better lumbar protection against the cold