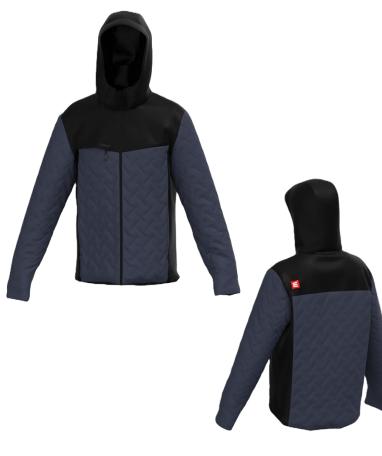

## BENEFITS

- OEKOTEX
- Water-repellent and breathable quilted jacket
- 1 zipped chest pocket
- 1 inside pocket with Velcro fastening
- Low back for better lumbar protection
- 4-way stretch softshell straps on the sides for greater comfort

## DESCRIPTION

- Quilted jacket for cool environments
- Poplin fabric with 5 water-repellent layers
- Softshell top and side panels
- Central zip fastening
- 2 zipped side pockets + 1 zipped chest pocket
- Fleece-lined high collar with removable hood, central zip and chin guard
- Self-adjusting waistband with stopper
- Extended back for better lumbar protection against the cold