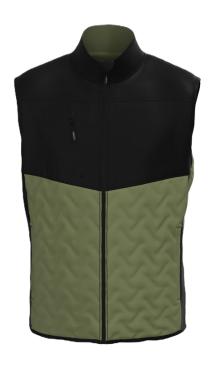

### **BENEFITS**

- OEKOTEX
- Water-repellent and breathable quilted waistcoat
- 4-way stretch softshell side strips
- Low back for better lumbar protection
- 2 hand pockets and 1 zipped chest pocket

## **DESCRIPTION**

- Lightweight, hard-wearing, comfortable, water-repellent sleeveless waistcoat
- Poplin fabric with 5 water-repellent layers
- Softshell upper section
- Fleece-lined inner collar
- Central zip fastening
- 2 zipped side pockets
- 1 zipped chest pocket
- Chin guard
- Bottom with elasticated bias
- Extended back for better lumbar protection against the cold