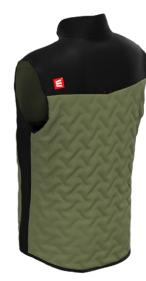

## **DESCRIPTION**

- Lightweight, hard-wearing, comfortable, water-repellent sleeveless waistcoat
- Poplin fabric with 5 water-repellent layers
- Softshell upper section
- Fleece-lined inner collar
- Central zip fastening
- 2 zipped side pockets
- 1 zipped chest pocket
- Chin guard
- Bottom with elasticated bias
- Extended back for better lumbar protection against the cold