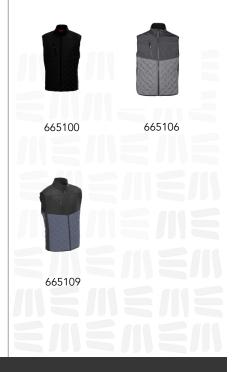

### **AVAILABLE COLOURS / REFERENCES**

- Black: 665100
- Grey / Black: 665106
- Navy blue / Black: 665109
- Green / Black: 665101

#### **COLOUR VARIATIONS**