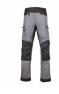

### **BENEFITS**

- OEKOTEX
- Water-repellent and breathable quilted waistcoat
- 4-way stretch softshell side strips
- Low back for better lumbar protection
- 2 hand pockets and 1 zipped chest pocket

## **DESCRIPTION**

- Lightweight, hard-wearing, comfortable, water-repellent sleeveless waistcoat
- Poplin fabric with 5 water-repellent layers
- Softshell upper section
- Fleece-lined inner collar
- Central zip fastening
- 2 zipped side pockets
- 1 zipped chest pocket
- Chin guard
- Bottom with elasticated bias
- Extended back for better lumbar protection against the cold