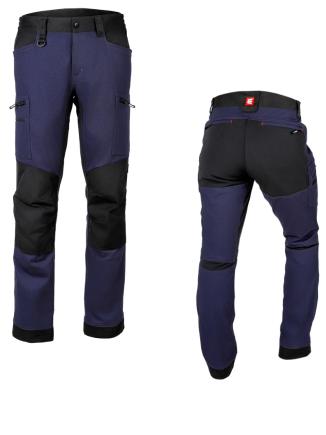

#### BENEFITS

- OEKOTEX
- Cordura® reinforcement at the knees
- 4-way stretch fabric
- Blocks 98% of UV
- Waistband with elastic
- 5 cm hem

### COMPOSITION

- Outer fabric and contrast 1: 60% Cotton, 40% Polyester 275 grs
- Contrast 2 : 90% Nylon, 10% Spandex 4 way stretch 260 grs
- Contrast 3 : Cordura® reinforcement at the knees

#### DESCRIPTION

• Stretch work trousers designed to last longer, thanks to Cordura® reinforcements at the knees, 4-way stretch fabric with excellent resistance to abrasion and wear, and triple stitching at the crotch

- Raised back for better lumbar protection against the cold
- Multiple pockets with compartments and zips
- Elasticated waistband
- Stretch zones in the back, crotch crease and back of knees for ease of movement