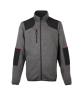

# **AVAILABLE COLOURS / REFERENCES**

- Navy/Black: 664100
- Grey / Black: 664101

#### DESCRIPTION

• Stretch work trousers designed to last longer, thanks to Cordura® reinforcements at the knees, 4-way stretch fabric with excellent resistance to abrasion and wear, and triple stitching at the crotch

- Raised back for better lumbar protection against the cold
- Multiple pockets with compartments and zips
- Elasticated waistband
- Stretch zones in the back, crotch crease and back of knees for ease of movement