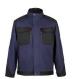

# **AVAILABLE COLOURS / REFERENCES**

- Navy/Black: 664100
- Grey / Black: 664101

#### DESCRIPTION

• Stretch work trousers designed to last longer, thanks to Cordura® reinforcements at the knees, 4-way stretch fabric with excellent resistance to abrasion and wear, and triple stitching at the crotch

- Raised back for better lumbar protection against the cold
- Multiple pockets with compartments and zips
- Elasticated waistband
- Stretch zones in the back, crotch crease and back of knees for ease of movement