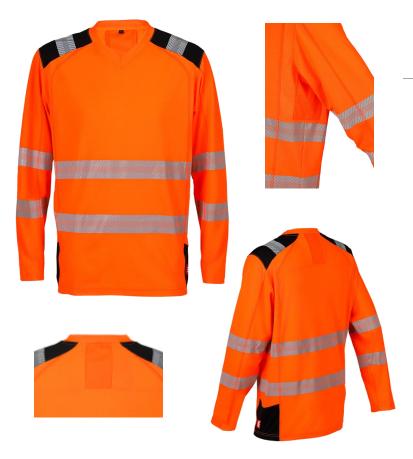

#### **BENEFITS**

- OEKOTEX
- Segmented HV thermoadhesive strips
- 30% Sorona® fibre for great comfort. Very soft fabric, very short drying time.

Mesh fabric under armpits and back for better ventilation

#### **COMPOSITION**

• HV and contrast fabric: 70% recycled polyester/30% Sorona® 180gsm. Antibacterial treatment

# **DESCRIPTION**

- Class 2 long-sleeved T-shirt, made from 70% recycled polyester and 30% Sorona®
- V-neck
- Heat-adhesive segmented HV stripes
- Black contrast fabric
- Sorona® fabric for greater resistance to UV rays and chlorine. Colours last longer, extending the life of the garment. Antibacterial treatment