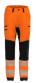

#### **AVAILABLE COLOURS / REFERENCES**

• HV Yellow / Black: 658212 • HV Orange / Black : 658213

658213

# **DESCRIPTION**

- Class 2 long-sleeved T-shirt, made from 70% recycled polyester and 30% Sorona®
- V-neck
- Heat-adhesive segmented HV stripes
- Black contrast fabric
- Sorona® fabric for greater resistance to UV rays and chlorine. Colours last longer, extending the life of the garment. Antibacterial treatment