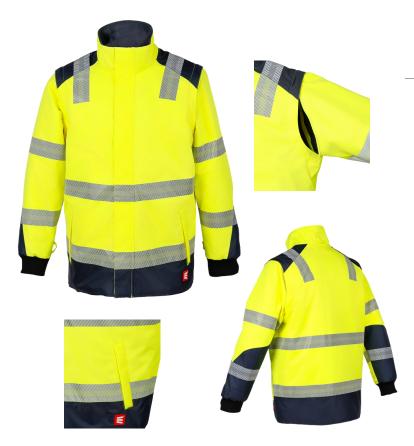

#### **BENEFITS**

- OEKOTEX
- Removable sleeves
- Highly water-resistant fabric
- Zip on lining for back logo
- Suitable for the MORAN HV parka

#### **COMPOSITION**

• Outer fabric: 100% polyester 300D oxford with PU coating +

Padding: 100% polyester 160gsm • Collar: 100% polyester fleece, 280gsm

• Lining: 100% Polyester taffeta

## **DESCRIPTION**

- Padded jacket
- Removable sleeves
- Heat-adhesive segmented reflective piping
- 2 zipped hand pockets
- Ribbed cuffs

## **COLOUR VARIATIONS**