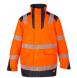

## **HIGH VISIBILITY**

## **DESCRIPTION**

- Padded jacket
- Removable sleeves
- Heat-adhesive segmented reflective piping
- 2 zipped hand pockets
- Ribbed cuffs

## **COLOUR VARIATIONS**