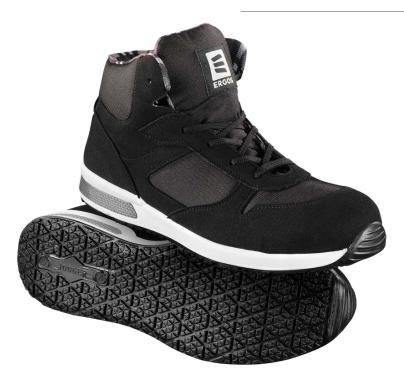

# **KING MID S3S FO SR**

**SAFETY SHOES** 

#### DESCRIPTION

- High-top safety shoes such as non-magnetic sneakers
- Water-repellent and breathable textile and nylon upper
- Lined quilted upper
- Tongue closure in hydrosuede fabric and breathable textile
- Grommet laces
- Breathable 3D textile lining
- Ergonomic sockliner with shape memory
- 200 joules composite safety toe, light and wide
- Composite anti-perforation sole for small toe (Small), light, flexible, athermal and non-magnetic
- Very soft PU2D + TPU sole

USE

• Multi-purpose high sport safety shoes

### BENEFITS

- Lightweight, non-magnetic design
- Upper resists penetration and water absorption

817 rue Nicéphore Niépce, 69800 Saint Priest +32 (4) 72 23 24 30 Internet : www.groupe-rg.com