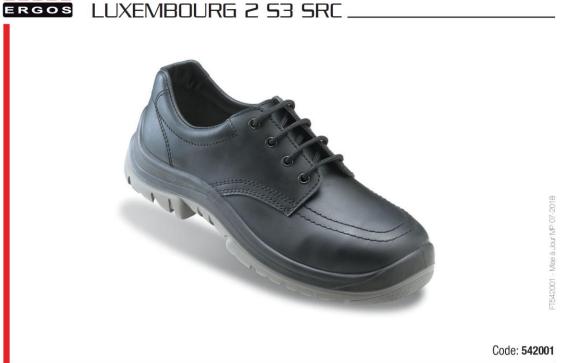

## **DESCRIPTION:**

Low derby type safety shoes. Microfiber upper. Quilted upper and lined rear quarter.

Eyelet lacing. Ergonomic sockliner. 200 joules safety tip. Stainless steel anti-perforation insert. PU2D sole.SHOE Size 38 to 47 Weight size 42: 1250g.

CE standardization approval according to standard EN 20345: 2011

Results: S3 closed back - Antistatic properties. Energy absorption of the heel. Resistance to water penetration and water absorption. Lug sole. Interlayer protecting against the risk of perforation up to 1100 N.SRC Slip resistance of the sole.