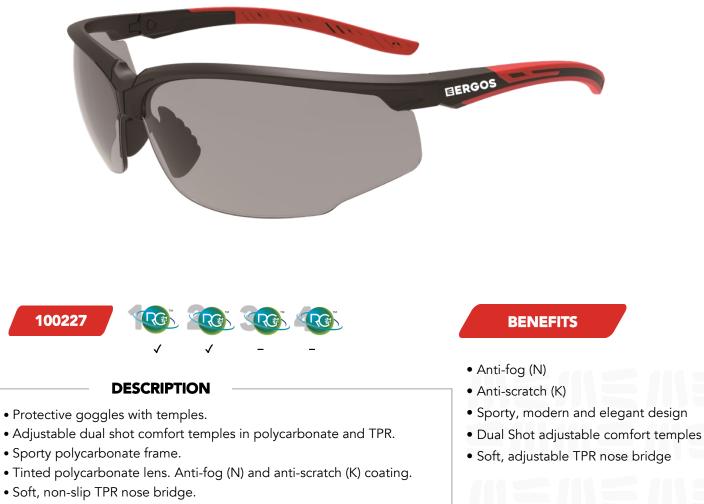

### **ELLIS**

**SAFETY SPECTACLES** 

- Weight: 25.6g.
- 30% recycled HDPE bags
- 100% recycled kraft cardboard boxes

#### USE

- Safety spectacles for industrial use.
- Suitable for long-term use (optical class 1)

**OCULAR MARKING:** 

5-2.5 ERGOS 1FT KN CE

**BRANCHES MARKING:** ERGOS EN 166 FT CE

update : 11/2024