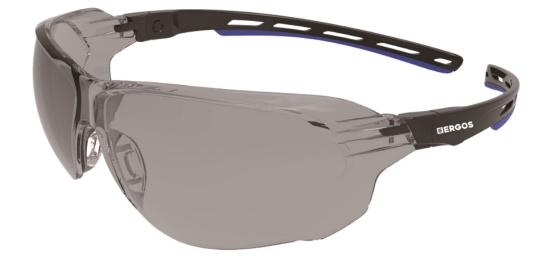

#### DESCRIPTION

• Protective goggles with temples.

• Comfortable, adjustable, wrap-around dual shot temples in polycarbonate and TPR.

- Tinted polycarbonate lens. Anti-fog (N) and anti-scratch (K) coating.
- Fixed, flexible, non-slip TPR nose bridge.
- Weight: 24.6g.
- 30% recycled HDPE bags
- 100% recycled kraft cardboard boxes

## BENEFITS

- Anti-fog (N)
- Anti-scratch (K)
- Sporty design
- Dual Shot comfort temples, adjustable for greater comfort
- Soft, non-slip TPR fixed nose bridge
- Full eyebrow protection
- One-piece lens for wide vision