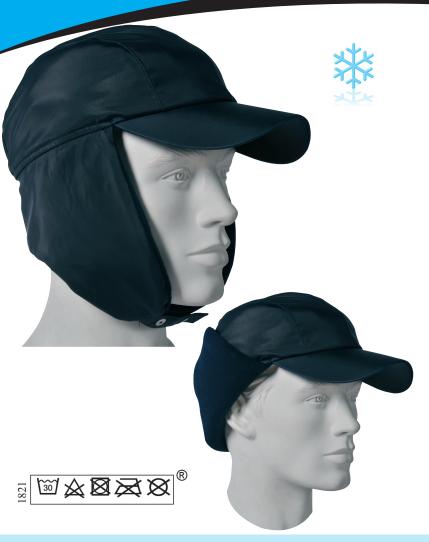

#### >> Technical features

- → Polyamide padded cap.
- ✓ Ear and neck protection in Polar polyester fibres.
- ✓ Adjustable chin strap.
- ✓ Elasticated at the back.
- → Packing:
  - carton of 100 pieces.
  - bundle of 10 pieces.

### >> Advantages

- Warm and comfortable feeling thanks to the fleece lining.
- ✓ Multi-size system; back of the cap equipped with a tightening elastic.
- Adjustable adjustment under the chin by snaps for a good maintenance of the equipment and better insulation against cold.