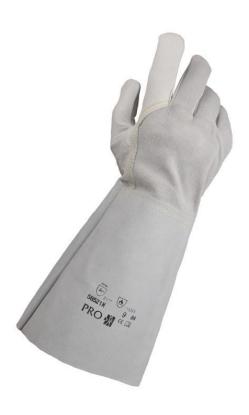

# **MEDIUM WELD 20**

REF: 58521K\_\_20

CE

### **TECHNICAL DESCRIPTION**

American assembly
Wing thumb
Palm in grain cowhide leather
Back in split cow leather
Cuff in split cow leather
Sewn with Keylar® thread

# CUFF LENGTH 20 cm SIZES GAUGE 9 / 10 COLORS Grey PACKAGING 50 pairs