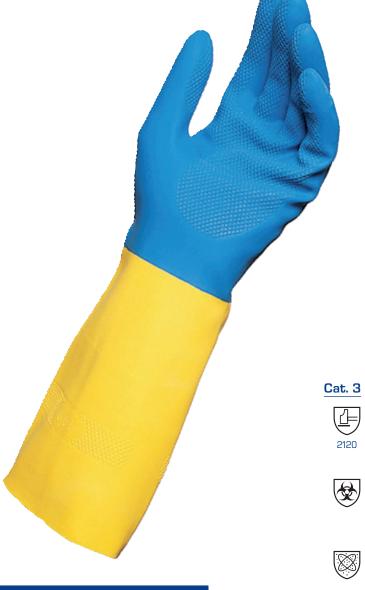

# Duo-Mix 405

## > Fine touch for light chemical protection

- Tactile sensitivity, due to the gloves reduced thickness
- Comfort and perspiration absorption, due to the cotton flock-lining
- Good grip, due to the non-slip embossing