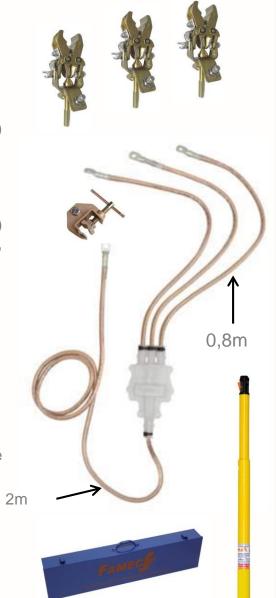

## **TECHNICAL SPECIFICATIONS**

Standard composition:

A set of 3 identical clamps with AP (hexagonal of 12) end fitting: MT525AP
Tightening capacity:
Cylindrical conductor Ø 5-35 mm

- A TRIFURCATION kit: set of extra flexible PVC (ST11) sheathed copper jumper cables with sealed cable lugs, connected by a junction block.
- Short-circuit copper cable : length 0,8m, 70mm<sup>2</sup>
- Earth copper cable: length 2m, 35mm<sup>2</sup>
- An earth clamp: NB8
- - 1 insulating telescopic stick : TR245APV
- A metallic case for the storage and the transport of the equipment : CM535

| Reference | ICC        | Short-circuit<br>cable | Earth cable |
|-----------|------------|------------------------|-------------|
| PIMT49    | 14,5 kA/1s | 70mm²                  | 35mm²       |

Document not contractually binding, errors and omissions excepted