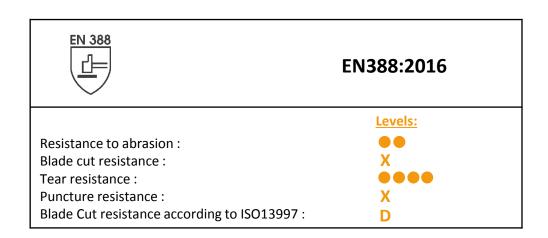

## **CUT PROTECTION SLEEVE**

| Sizes     | Packaging                           |
|-----------|-------------------------------------|
| XS to 4XL | 1 unit per packet / 5 units per box |

Navy cotton T-shirt, 190gr/m2, with cut resistant knitted sleeves in high density polyethylene, mineral filament and black texturized polyamide. Knitted wrist in high density polyethylene and elastane.