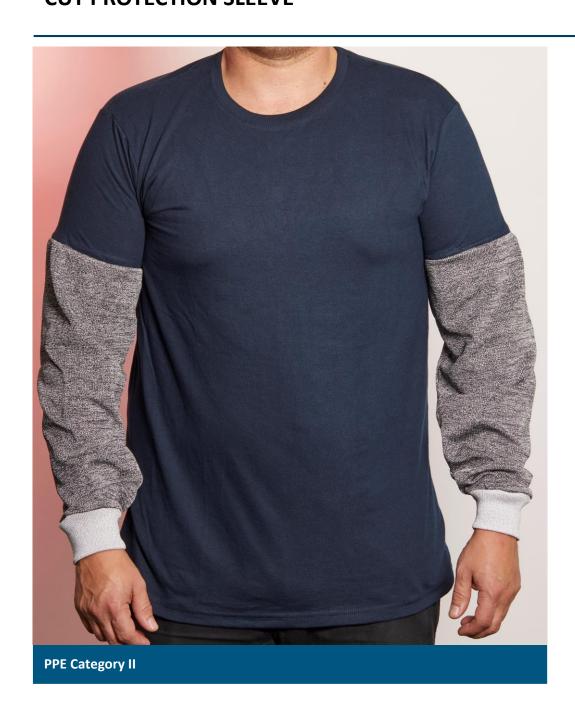

## **CUT PROTECTION SLEEVE**

| Sizes     | Packaging                           |
|-----------|-------------------------------------|
| XS to 4XL | 1 unit per packet / 5 units per box |

Navy cotton T-shirt, 190gr/m2, with cut resistant knitted sleeves in high density polyethylene, mineral filament and black texturized polyamide. Knitted wrist in high density polyethylene and elastane.