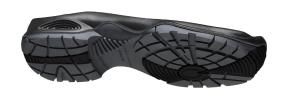

# Perbunan Dynamics, anthracite-grey

- + Outsole with a profile of 2,6 mm
- + Light and flexible with tailored arch support
- + Flexion zone with pivot point
- + Cushioning structure in the heel area
- + Best possible scuff resistance and anti-slip properties
- + Heat-resistant up to approx. 220° C

### VARIO Multiflex® Technology

Lever arms of the shoe force the foot to make unnatural movements and can lead to foot and Achilles tendon complaints, knee pain and back problems. Furthermore, lever arm forces can increase the risk of injuries such as sprained ankles. Lever arm reduced shoes are characterized by lower heel heights, increased insertion depth, softer material and lesser thickness of the sole, which is rounded in the peripheral areas. A result of the VARIO Multiflex® technology is the multiflexible outsole.