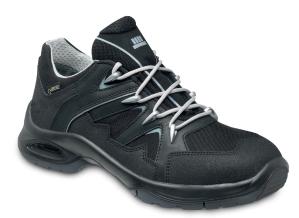

# VX 8300 GTX S3

Safety shoe EN ISO 20345:2011 S3 SRC CI HRO

Sizes: 36 - 48/49 (225 - 315)

- + GORE-TEX® Performance Comfort Footwear
- + Oily-nubuck leather combined with breathable textile inserts
- + Dust guard tongue
- + Toe guard
- + Reflective applications

Fitting Options: NB, XB (S, XXB)

- + Aluminum toe cap
- + Puncture-resistant steel midsole
- + Leather insole
- + Full-length, removable insole ERGO-SOFT with additional cushioning effect and excellent moisture transportation

# Perbunan Dynamics, anthracite-grey

- + Outsole with a profile of 2,6 mm
- + Light and flexible with tailored arch support
- + Flexion zone with pivot point
- + Cushioning structure in the heel area
- + Best possible scuff resistance and anti-slip properties
- + Heat-resistant up to approx. 220° C