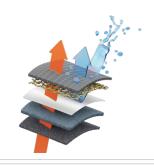

## **GORE-TEX®** Performance **Comfort Footwear**

#### Pleasantly dry

Optimum climate comfort thanks to water resistance and breathability. Water stays outside while perspiration can freely escape from the inside to the outside.

The ideal solution for a variety of outdoor activities in a wide range of weather conditions.

GORE-TEX® membrane. waterproof and breathable