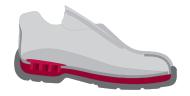

# VX 8300 GTX S3

Safety shoe EN ISO 20345:2011 S3 SRC CI HRO

Sizes: 36 - 48/49 (225 - 315)

- + GORE-TEX® Performance Comfort Footwear
- + Oily-nubuck leather combined with breathable textile inserts
- + Dust guard tongue
- + Toe guard
- + Reflective applications

Fitting Options: NB, XB (S, XXB)

- + Aluminum toe cap
- + Puncture-resistant steel midsole
- + Leather insole
- + Full-length, removable insole ERGO-SOFT with additional cushioning effect and excellent moisture transportation

# Perbunan Dynamics, anthracite-grey

- + Outsole with a profile of 2,6 mm
- + Light and flexible with tailored arch support
- + Flexion zone with pivot point
- + Cushioning structure in the heel area
- + Best possible scuff resistance and anti-slip properties
- + Heat-resistant up to approx. 220° C