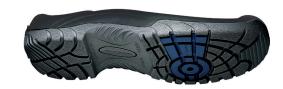

## Perbunan VX, blue-grey

- + Outsole with a profile of 3,8 mm
- + Flexion zone with pivot point
- + Hard-wearing and excellent cut resistance
- + Broad contact surface
- + Best possible scuff resistance and anti-slip properties
- + Heat-resistant up to approx. 220° C