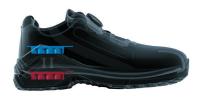

## VX 769 Bau Perbunan

Safety boot EN ISO 20345:2011 S3 SRC CI HRO

Sizes: 38 - 48/49 (225 - 315)

- + Full-grained smooth leather
- + Dust guard tongue
- + Toe guard
- + Reflective applications
- + Breathable, functional lining

## Perbunan VX, blue-grey

- + Outsole with a profile of 3,8 mm
- + Flexion zone with pivot point
- + Hard-wearing and excellent cut resistance
- + Broad contact surface
- + Best possible scuff resistance and anti-slip properties
- + Heat-resistant up to approx. 220° C