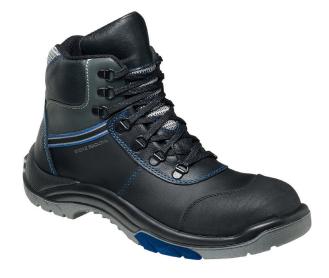

## VX 769 Bau Perbunan

Safety boot EN ISO 20345:2011 S3 SRC CI HRO

Sizes: 38 - 48/49 (225 - 315)

- + Full-grained smooth leather
- + Dust guard tongue
- + Toe guard
- + Reflective applications
- + Breathable, functional lining

Fitting Options: NB, XB (S, XXB)

- + Leather insole
- + Comfort insole ERGO-COOL®

## Perbunan VX, blue-grey

- + Outsole with a profile of 3,8 mm
- + Flexion zone with pivot point
- + Hard-wearing and excellent cut resistance
- + Broad contact surface
- + Best possible scuff resistance and anti-slip properties
- + Heat-resistant up to approx. 220° C