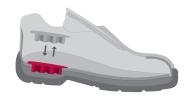

### **SECURA VARIO® System**

The replaceable, weight and pressure dependent heel shock absorption system ensures cushioning adapted to the individual needs of the wearer. The pressure load in the shoe is reduced to a natural extent and provides targeted relief to the back. At the same time, it helps to significantly reduce fatigue and increases the ability to compensate pressure loads by the leg and trunk musculature.

Certified and recommended by Association Forum Healthy Back - Better living and Federal Association of German Back Schools

Puncture resistant steel midsole

Aluminum

toe cap

Steel st toe cap

STEITZ FLEX-ZONE®