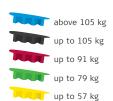

### **SECURA VARIO® System**

The replaceable, weight and pressure dependent heel shock absorption system ensures cushioning adapted to the individual needs of the wearer. The pressure load in the shoe is reduced to a natural extent and provides targeted relief to the back. At the same time, it helps to significantly reduce fatigue and increases the ability to compensate pressure loads by the leg and trunk musculature.