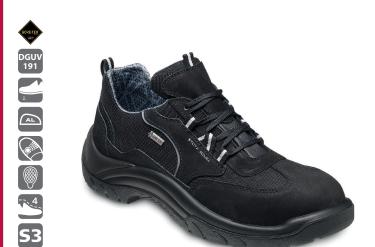

# **VX 744 GORE S3**

Safety shoe EN ISO 20345:2011 S3 SRC

Sizes: 36 - 48/49 (225 - 315)

- + GORE-TEX® Extended Comfort Footwear
- + Hydrophobic nubuck leather combined with breathable textile inserts
- + Dust guard tongue
- + Reflective applications

Fitting Options: NB, XB (S, XXB)

- + Aluminum toe cap
- + Puncture-resistant steel midsole
- + Leather insole
- + Full-length, removable insole ERGO-COOL® with excellent moisture transportation for optimal climate comfort

## Perbunan VX, anthracite

- + Outsole with a profile of 3,8 mm
- + Flexion zone with pivot point
- + Hard-wearing and excellent cut resistance
- + Broad contact surface
- + Best possible scuff resistance and anti-slip properties
- + Heat-resistant up to approx. 220° C