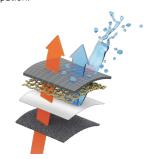

## **GORE-TEX** ® Extended **Comfort Footwear**

#### Dry and pleasantly cool

Optimal breathability, water resistance and a high degree of weather protection. Water stays outside while perspiration can freely escape from the inside to the outside.

Ideal solution for highest climate comfort and improved heat dissipation.