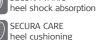

### **SECURA VARIO® System**

The replaceable, weight and pressure dependent heel shock absorption system ensures cushioning adapted to the individual needs of the wearer. The pressure load in the shoe is reduced to a natural extent and provides targeted relief to the back. At the same time, it helps to significantly reduce fatigue and increases the ability to compensate pressure loads by the leg and trunk musculature.

Certified and recommended by Association Forum Healthy Back - Better living and Federal Association of German Back Schools

Puncture resistant steel midsole

Aluminum

toe cap

Steel st toe cap

STEITZ FLEX-ZONE®