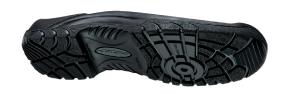

## Perbunan VX, anthracite

- + Outsole with a profile of 3,8 mm
- + Flexion zone with pivot point
- + Hard-wearing and excellent cut resistance
- + Broad contact surface
- + Best possible scuff resistance and anti-slip properties
- + Heat-resistant up to approx. 220° C