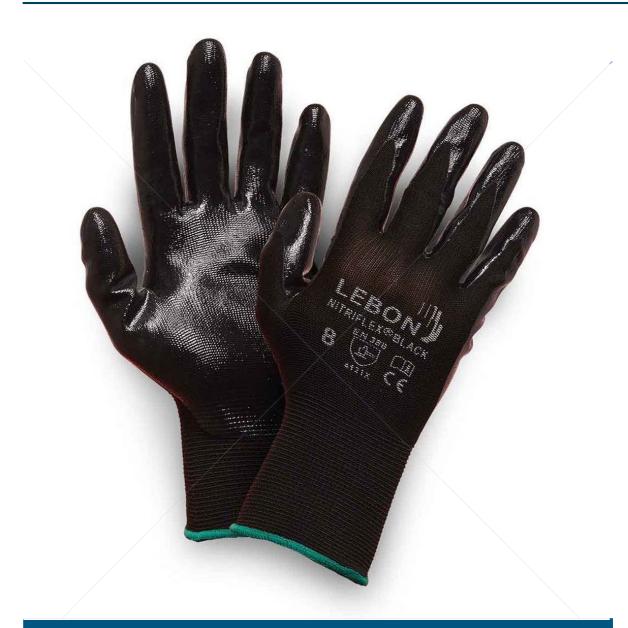

## **NITRIFLEX®BLACK**

#### **TACTILE GLOVES**

| EN 388                                                                                                              | EN388:2016     |
|---------------------------------------------------------------------------------------------------------------------|----------------|
| Resistance to abrasion: Blade cut resistance: Tear resistance: Puncture resistance: Blade Cut resistance ISO 13997: | according to X |

| Sizes         | Packaging                   |
|---------------|-----------------------------|
| 6-7-8-9-10-11 | 12 per packet - 120 per box |

**PPE Category II** 

Seamless knitted glove, 13 gauge, 100% black texturized polyamide. Black nitrile coating on palm and fingertips. Elastic wrist.