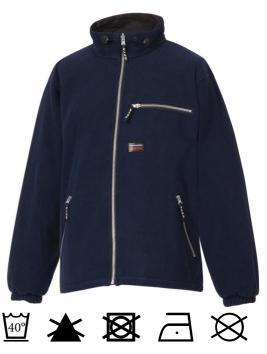

#### nl | Vlamvertragende fleece

| buitenkant                             | rechtopstaande kraag * ritssluiting met binnenbeleg * 3 ingezette zakken met<br>ritssluiting * elastische koord in kraag en lenden |
|----------------------------------------|------------------------------------------------------------------------------------------------------------------------------------|
| binnenkant                             | vaste vlamvertragende katoen voering                                                                                               |
| kleur                                  | marine                                                                                                                             |
| stof                                   | Fleece fr                                                                                                                          |
|                                        |                                                                                                                                    |
|                                        |                                                                                                                                    |
| fr   Veste polaire                     | e ignifugée                                                                                                                        |
| <b>fr   Veste polaire</b><br>extérieur | <b>: ignifugée</b><br>col droit * fermeture à glissière avec rabat intérieur * 3 poches enfilées                                   |
| •                                      | • •                                                                                                                                |
| •                                      | col droit * fermeture à glissière avec rabat intérieur * 3 poches enfilées                                                         |

#### en | Flame retardant fleece

tissu

Polaire fr

| outside | stand collar * zip closure with inside flap * 3 inset pockets with zip closure *<br>drawcord in collar and waist |
|---------|------------------------------------------------------------------------------------------------------------------|
| inside  | fixed flame retardant cotton lining                                                                              |
| color   | navy                                                                                                             |
| fabric  | Fleece fr                                                                                                        |

#### de | Flammhemmende Fleece-Jacke

| Aussen | Stehkragen * unterlegter Reißverschluß * 3 eingesetzte Taschen mit Reissver |
|--------|-----------------------------------------------------------------------------|
|        | schluss * elastischer Kordelzug im Kragen und in der Taille                 |
| Innen  | festes fiammenhemmendes Baumwollfutter                                      |
| Farbe  | marine                                                                      |
| Gewebe | Fleece fr                                                                   |