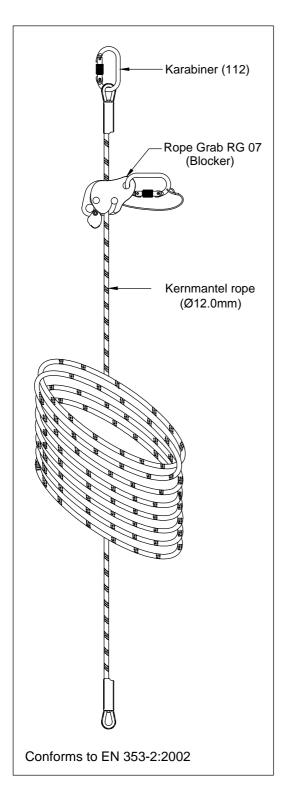

# GUIDED TYPE FALL ARRESTOR ON FLEXIBLE ANCHORAGE (FAR0801)

### **DESIGN**

- This Fall Arrest system comprises of 12.0 mm dia kernmantel rope anchorage line with an openable Rope Grab (RG-07) made of high strength Aluminium Alloy on it.
- The Anchorage Line is in lengths of [FAR0801 5mtr., FAR0802 - 10mtr., FAR0803 - 15mtr.] with karabiner (112) at anchorage end.
- The Anchorage Line has one side Karabiner(112) and the other side is fold back and stitched 10cm.

## ANCHORAGE LINE

Made of Ø12 mm kernmantel rope.

# ROPE GRAB RG 07 (BLOCKER)

Made of Aluminium alloy.