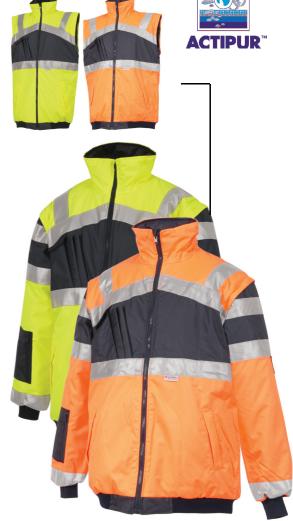

#### nl | Sianalisatie reaenblouson

buitenkant: rechtopstaande kraag \* ritssluiting \* 2 ingezette zakken met velcro sluiting \*

1 gsm zak \* 2 opgezette pennenzakjes \* afritsbare mouwen \* 1 opgezette

zak met ritssluiting op 1 mouw

binnenkant: 100 % Polyamide voering \* 1 opgezette zak met ritssluiting \* 2 ingezette zak

ken met ritssluiting \* 1 gsm zak

fluo oranje/marine \* fluo geel/marine kleur

stof Actipur

## fr | Blouson de pluie haute visibilité

extérieur col droit \* fermeture par glissière \* 2 poches enfilées avec velcro \* 1 poche

téléphone portable \* 2 poches stylo plaquées \* manches détachables

1 poche plaqué fermée à glissière sur 1 manche

doublure en 100 % Polyamide \* 1 poche plaquée fermée à glissière \* intérieur

2 poches enfilées avec fermeture à glissière \* 1 poche téléphone portable

orange fluo/marine \* jaune fluo/marine couleur

Actipur tissu

### en | Hi-vis bomber jacket

stand collar \* zip closure \* 2 inset pockets with Velcro \* 1 mobile pocket \* outside

2 patched pen pockets \* detachable sleeves \* 1 inset pocket with zip clo

sure on 1 sleeve

inside 100 % Polyamide lining \* 1 patched pocket with zip closure \* 2 inset pockets

with zipper \* 1 mobile pocket

color hi-vis orange/navy \* hi-vis yellow/navy

fabric Actipur

#### de | Warnschutz-Regenblouson

Stehkragen \* Reißverschluß \* 2 eingesetzte Taschen mit Klettverschluß \* Aussen

1 Handytasche \* 2 aufgesetzte Stifttaschen \* abnehmbare Ärmeln \*

1 eingesetzte Tasche mit Reißverschluß auf 1 Arm

100 % Polyamide Futter \* 1 aufgesetzte Tasche mit Reißverschluß \* Innen

2 eingesetzte Taschen mit Reißverschluß \* 1 Handytasche

fluoreszierend orange/marine \* fluoreszierend gelb/marine Farbe

Gewebe Actipur