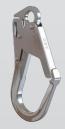

#### **Available connectors:**

The ManSafe Mini SRL is supplied with a choice of steel or aluminium top carabiner and has a range of connectors available.

#### **Aluminum Scaff Hook**

- Aluminum alloy
- EN, ANSI and CSA compliant