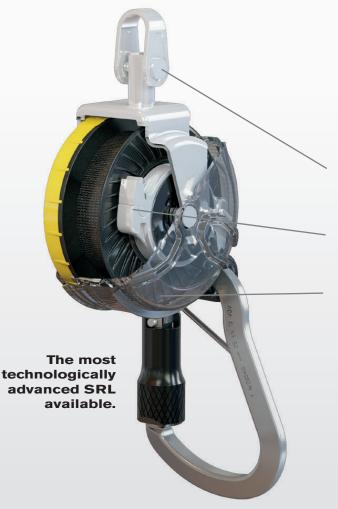

### The world's first self-retracting lifeline with multiple spring radial energy-absorbing technology

- Pre-engineered energy absorber
- Requires zero recalibration or adjustment
- The energy absorber is completely sealed from external contaminants

#### Free range of motion

A fully rotating attachment point for complete flexibility – both 360° and 180°

#### **Precision engineering**

A structurally reinforced pawl mechanism

#### **Highly durable**

A polycarbonate casing houses the SRL, and its transparency allows for easy visual inspection of critical internal components

#### **Superior materials**

Components manufactured from high-grade stainless steel and engineered plastics