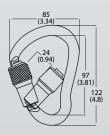

#### **Available connectors:**

The ManSafe Mini SRL is supplied with a choice of steel or aluminium top carabiner and has a range of connectors available.

#### Carabiner/Hook

- Triple locking gate
- Aluminum alloy
- EN, ANSI and CSA compliant