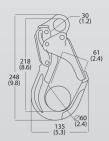

#### **Available connectors:**

The ManSafe Mini SRL is supplied with a choice of steel or aluminium top carabiner and has a range of connectors available.

#### Forged Steel Snaphook

- Double action/self-locking gate
- High-tensile steel material
- Zinc-plated finish
- EN, ANSI and CSA compliant