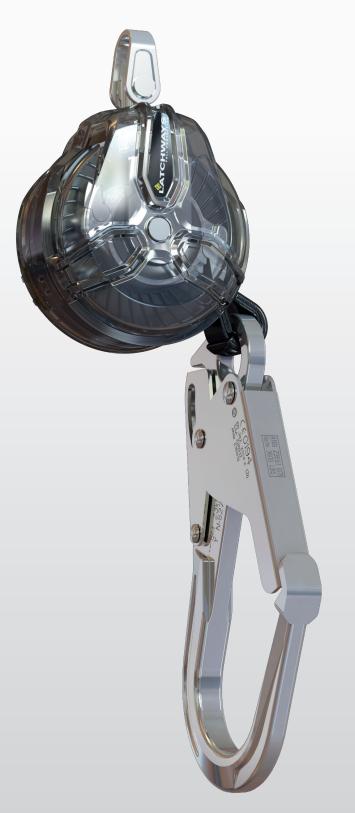

# Latchways ManSafe® Mini Self-Retracting Lifeline

#### **Highly durable**

A polycarbonate casing houses the SRL, and its transparency allows for easy visual inspection of critical internal components

#### **Available connectors:**

The ManSafe Mini SRL is supplied with a choice of steel or aluminium top carabiner and has a range of connectors available.