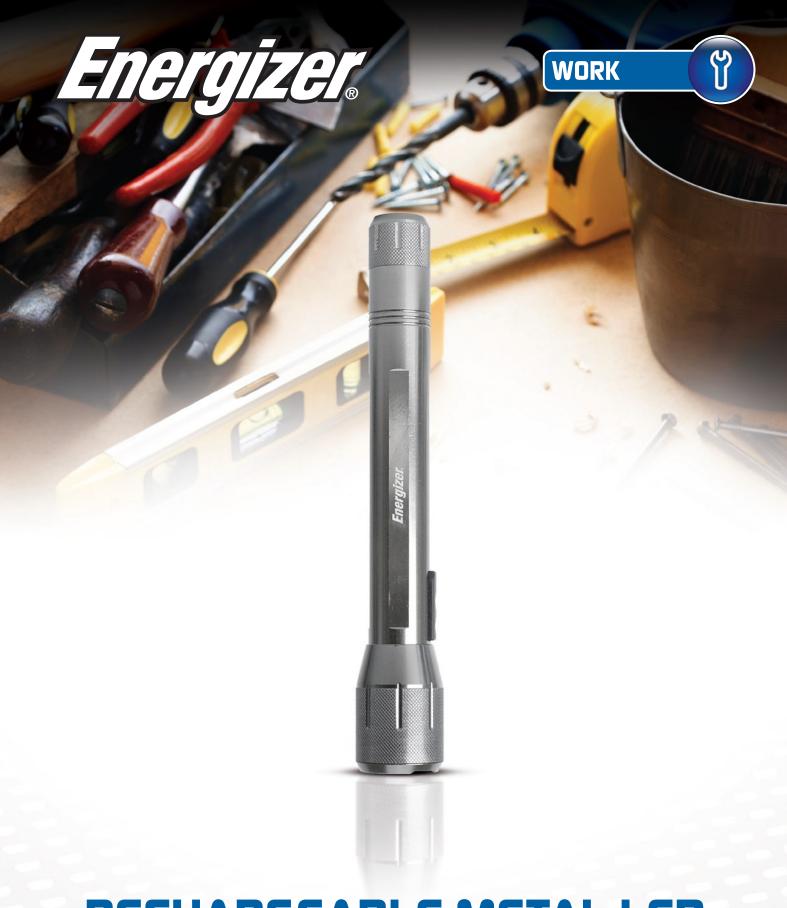

## RECHARGEABLE METAL LED

Reliable torch suitable for all your work requirements

## RECHARGEABLE METAL LED

The tough metal rechargeable torch

- Built-in NiMH cells
- Extremely bright CREE™XRE LED
- Weatherproof
- Adjustable spot focus lens
- 4.3 hours continuous runtime
- Handy end cap push-button
- Charging unit & mains adapter included
- Shatterproof lens
- No batteries required