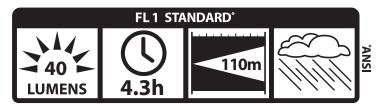

Brightness

Runtime<sup>1</sup>

Beam Distance

Meatherproof<sup>2</sup>

SPECIFICATIONS

| SAP                   | 631400                |      |
|-----------------------|-----------------------|------|
| EAN                   | 7638900286960         |      |
| ITF                   | 17638900314004        |      |
| TORCH CU/SU           | 1/4                   |      |
| DIMENSIONS CU (H,W,D) | 267 x 146 x 44        |      |
| DIMENSIONS SU (H,W,D) | 276 x 159 x 206       |      |
| WEIGHT (Kg) CU/SU     | 0.15/2.05             | WORK |
| SU DETAILS            | SU Carton Only        | 5    |
| BATTERIES             | No batteries required |      |
| BULB                  | 1 x CREE XRE LED      |      |

Based on a full 16 hour charge. Weatherproof to IPX4, not submergible.

FOR MORE INFORMATION ON ALL OUR LIGHTING PRODUCTS VISIT: www.energizer.eu