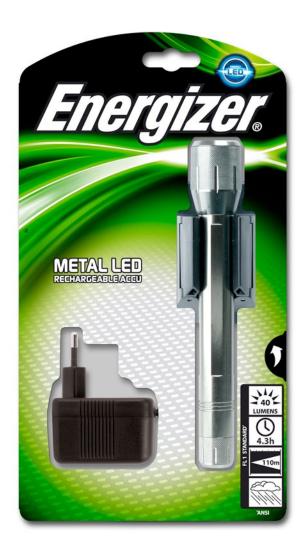

## RECHARGEABLE METAL LED

The tough metal rechargeable torch

- Built-in NiMH cells
- Extremely bright CREE™XRE LED
- Weatherproof
- Adjustable spot focus lens
- 4.3 hours continuous runtime
- Handy end cap push-button
- Charging unit & mains adapter included
- Shatterproof lens
- No batteries required

Brightness

Runtime<sup>1</sup>

Beam Distance

Meatherproof<sup>2</sup>

SPECIFICATIONS

| SAP                   | 631400                |      |
|-----------------------|-----------------------|------|
| EAN                   | 7638900286960         |      |
| ITF                   | 17638900314004        |      |
| TORCH CU/SU           | 1/4                   |      |
| DIMENSIONS CU (H,W,D) | 267 x 146 x 44        |      |
| DIMENSIONS SU (H,W,D) | 276 x 159 x 206       |      |
| WEIGHT (Kg) CU/SU     | 0.15/2.05             | WORK |
| SU DETAILS            | SU Carton Only        | 5    |
| BATTERIES             | No batteries required |      |
| BULB                  | 1 x CREE XRE LED      |      |

Based on a full 16 hour charge. Weatherproof to IPX4, not submergible.

FOR MORE INFORMATION ON ALL OUR LIGHTING PRODUCTS VISIT: www.energizer.eu