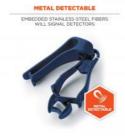

### **FEATURES**

- Holds face masks, gloves, mittens, keys, PPE, towels and more keeping them at the ready
- Slotted clip mounts to belt, PALS or like anchor
- Metal detectable material alerts quality control
- Entire piece impregnated with metallic powder