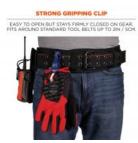

### **FEATURES**

- Holds face masks, gloves, mittens, keys, PPE, towels and more keeping them at the ready
- Slotted clip mounts to belt, PALS or like anchor
- Metal detectable material alerts quality control
- Entire piece impregnated with metallic powder