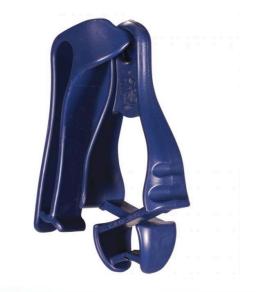

# HOLDS GLOVES, KEYS, PPE, TOWELS AND MORE

# PATENTED BREAKAWAY DESIGN SAFELY DETACHES TO ALLOW INDIVIDUAL CUPS TO BE LIFED ON VEY CHANGE OF BRIDE AND MODE

For more information and full size images, visit <a href="https://www.ergodyne.com/squids-3405-metal-detectable-glove-clip-holder-belt-clips.html">https://www.ergodyne.com/squids-3405-metal-detectable-glove-clip-holder-belt-clips.html</a>

# Squids 3405 Metal Detectable Glove Clip Holder - Belt Clip

### **FEATURES**

- Holds face masks, gloves, mittens, keys, PPE, towels and more keeping them at the ready
- Slotted clip mounts to belt, PALS or like anchor
- Metal detectable material alerts quality control
- Entire piece impregnated with metallic powder