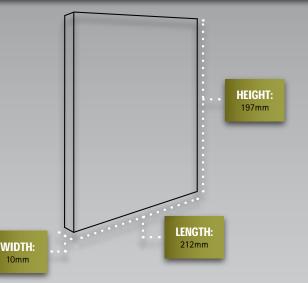

# CR2 DECAL KITS FOR SELF APPLY - EVOLITE®

**HEAD PROTECTION** 

**SPECIFICATION** 

**TECHNICAL** 

**ACCESSORIES** 

A DECAL KIT OF CR2™ STICKERS TO APPLY TO ANY VARIATION OF EVOLITE® HELMETS

### **INSTRUCTIONS FOR USE**

Place stickers as instructed ensuring their are no creases or air bubbles

Make sure all CR2<sup>™</sup> decal stickers are in place and helmet is securely fastened before entering a hazard area

#### **CR2 REFLECTIVE**

CR2 is the biggest step-up in night time visibility/reflectivity of head protection to date

Meeting reflective performance requirements of EN12899-1 (High performance reflective sign face material)

#### **DIMENSIONS OF OUTER PACKAGING**

Quantity: 10

Weight: 110g (Approx.)



#### LIMITATIONS OF USE

The attention of users is also drawn to the dangers of modifying or removing any of the original component parts, other than as recommended by the manufacturer

Care should be taken to ensure all stickers are placed in the correct places as instructed

All stickers must be firmly pressed into position to avoid creases in the sticker

#### CONFORMITY

Conforms to Class R2, EN12899-1 for high performance reflective sign face material





## **CLEANING & MAINTENANCE**

The helmet and CR2 may be cleaned with soap and warm water and dried with a soft cloth

The helmet or CR2 should not be cleaned with chemical or abrasive cleaners

The helmet and CR2 should be stored out of direct sunlight

The helmet and CR2 should be stored away from chemicals and extremes of tempe