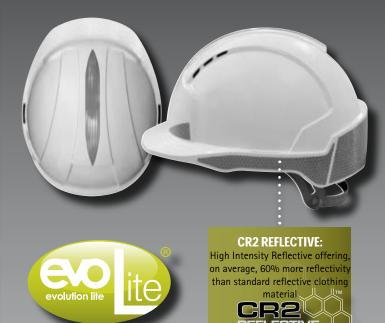

#### **CR2 REFLECTIVE**

CR2 is the biggest step-up in night time visibility/reflectivity of head protection to date

Meeting reflective performance requirements of EN12899-1 (High performance reflective sign face material)

#### CONFORMITY

Conforms to Class R2, EN12899-1 for high performance reflective sign face material