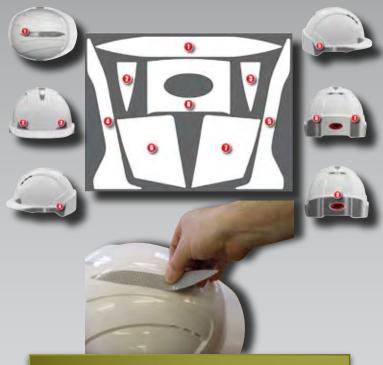

### **INSTRUCTIONS FOR USE**

Place stickers as instructed ensuring their are no creases or air bubbles

Make sure all CR2<sup>™</sup> decal stickers are in place and helmet is securely fastened before entering a hazard area

#### LIMITATIONS OF USE

The attention of users is also drawn to the dangers of modifying or removing any of the original component parts, other than as recommended by the manufacturer

Care should be taken to ensure all stickers are placed in the correct places as instructed

All stickers must be firmly pressed into position to avoid creases in the sticker